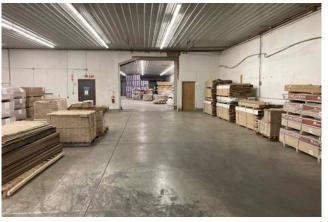

## Williamstown, New York 13493

Excellent 48,835 SF industrial/manufacturing facility on 10 AC in Williamstown, New York. The building is constructed in two sections, with 13' ceilings in approximately 23,000± SF and 18' to 35' clear in the newer 25,000± SF section. The 800 amps can be expanded upon application to National Grid. There are two large drive-in doors and three dock-height doors, including two interior loading docks. Newly remodeled offices put the finishing touch on this manufacturing building.

#### **Property Highlights**

- + 48,835 SF total on 10.04 AC
- + 25,000 ± SF with 18' to 35' clear
- + 23,000 ± SF with 13' ceilings
- + Built in 1998 & 2006; Renovated in 2015
- + 3 dock high doors; 2 interior loading docks
- + 2 grade doors
- + Recently remodeled offices
- + 800 amp electrical service can be expanded upon application to National Grid
- + 13 mi. to I-81
- + 44 mi. to Syracuse
- + 73 mi. to border crossing to Canada (Thousand Islands International Bridge)
- + Purchase Price: \$1,250,000