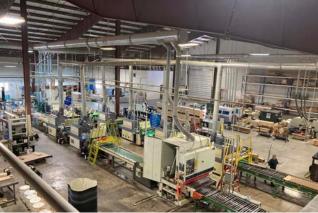

## Williamstown, New York 13493

Excellent 48,835 SF industrial/manufacturing facility on 10 AC in Williamstown, New York. The building is constructed in two sections, with 13' ceilings in approximately 23,000± SF and 18' to 35' clear in the newer 25,000± SF section. The 800 amps can be expanded upon application to National Grid. There are two large drive-in doors and three dock-height doors, including two interior loading docks. Newly remodeled offices put the finishing touch on this manufacturing building.

#### **Property Highlights**

- + 48,835 SF total on 10.04 AC
- + 25,000 ± SF with 18' to 35' clear
- + 23,000 ± SF with 13' ceilings
- + Built in 1998 & 2006; Renovated in 2015
- + 3 dock high doors; 2 interior loading docks
- + 2 grade doors
- + Recently remodeled offices
- + 800 amp electrical service can be expanded upon application to National Grid
- + 13 mi. to I-81
- + 44 mi. to Syracuse
- + 73 mi. to border crossing to Canada (Thousand Islands International Bridge)
- + Purchase Price: \$1,250,000