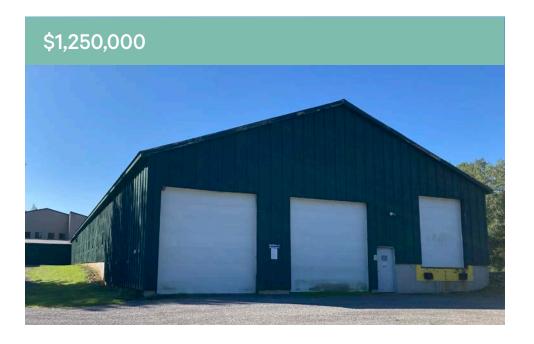

# 259 CC Road

## Williamstown, New York 13493

Excellent 48,835 SF industrial/manufacturing facility on 10 AC in Williamstown, New York. The building is constructed in two sections, with 13' ceilings in approximately 23,000± SF and 18' to 35' clear in the newer 25,000± SF section. The 800 amps can be expanded upon application to National Grid. There are two large drive-in doors and three dock-height doors, including two interior loading docks. Newly remodeled offices put the finishing touch on this manufacturing building.

#### **Property Highlights**

- + 48,835 SF total on 10.04 AC
- + 25,000 ± SF with 18' to 35' clear
- + 23,000 ± SF with 13' ceilings
- + Built in 1998 & 2006; Renovated in 2015
- + 3 dock high doors; 2 interior loading docks
- + 2 grade doors
- + Recently remodeled offices
- + 800 amp electrical service can be expanded upon application to National Grid
- + 13 mi. to I-81
- + 44 mi. to Syracuse
- + 73 mi. to border crossing to Canada (Thousand Islands International Bridge)
- + Purchase Price: \$1,250,000