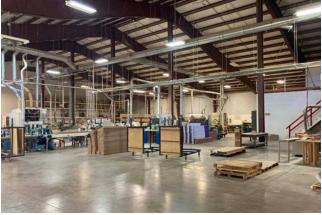

## Williamstown, New York 13493

Excellent 48,835 SF industrial/manufacturing facility on 10 AC in Williamstown, New York. The building is constructed in two sections, with 13' ceilings in approximately 23,000± SF and 18' to 35' clear in the newer 25,000± SF section. The 800 amps can be expanded upon application to National Grid. There are two large drive-in doors and three dock-height doors, including two interior loading docks. Newly remodeled offices put the finishing touch on this manufacturing building.

#### **Property Highlights**

- + 48,835 SF total on 10.04 AC
- + 25,000 ± SF with 18' to 35' clear
- + 23,000 ± SF with 13' ceilings
- + Built in 1998 & 2006; Renovated in 2015
- + 3 dock high doors; 2 interior loading docks
- + 2 grade doors
- + Recently remodeled offices
- + 800 amp electrical service can be expanded upon application to National Grid
- + 13 mi. to I-81
- + 44 mi. to Syracuse
- + 73 mi. to border crossing to Canada (Thousand Islands International Bridge)
- + Purchase Price: \$1,250,000