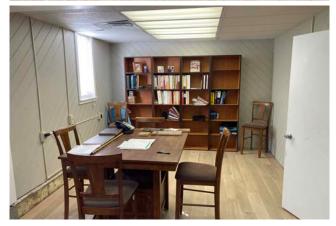

## Williamstown, New York 13493

Excellent 48,835 SF industrial/manufacturing facility on 10 AC in Williamstown, New York. The building is constructed in two sections, with 13' ceilings in approximately 23,000± SF and 18' to 35' clear in the newer 25,000± SF section. The 800 amps can be expanded upon application to National Grid. There are two large drive-in doors and three dock-height doors, including two interior loading docks. Newly remodeled offices put the finishing touch on this manufacturing building.

#### **Property Highlights**

- + 48,835 SF total on 10.04 AC
- + 25,000 ± SF with 18' to 35' clear
- + 23,000 ± SF with 13' ceilings
- + Built in 1998 & 2006; Renovated in 2015
- + 3 dock high doors; 2 interior loading docks
- + 2 grade doors
- + Recently remodeled offices
- + 800 amp electrical service can be expanded upon application to National Grid
- + 13 mi. to I-81
- + 44 mi. to Syracuse
- + 73 mi. to border crossing to Canada (Thousand Islands International Bridge)
- + Purchase Price: \$1,250,000