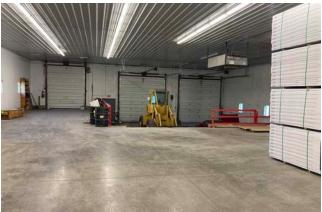

## Williamstown, New York 13493

Excellent 48,835 SF industrial/manufacturing facility on 10 AC in Williamstown, New York. The building is constructed in two sections, with 13' ceilings in approximately 23,000± SF and 18' to 35' clear in the newer 25,000± SF section. The 800 amps can be expanded upon application to National Grid. There are two large drive-in doors and three dock-height doors, including two interior loading docks. Newly remodeled offices put the finishing touch on this manufacturing building.

#### **Property Highlights**

- + 48,835 SF total on 10.04 AC
- + 25,000 ± SF with 18' to 35' clear
- + 23,000 ± SF with 13' ceilings
- + Built in 1998 & 2006; Renovated in 2015
- + 3 dock high doors; 2 interior loading docks
- + 2 grade doors
- + Recently remodeled offices
- + 800 amp electrical service can be expanded upon application to National Grid
- + 13 mi. to I-81
- + 44 mi. to Syracuse
- + 73 mi. to border crossing to Canada (Thousand Islands International Bridge)
- + Purchase Price: \$1,250,000