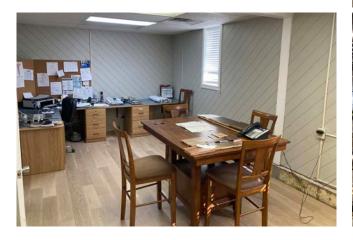

## Williamstown, New York 13493

Excellent 48,835 SF industrial/manufacturing facility on 10 AC in Williamstown, New York. The building is constructed in two sections, with 13' ceilings in approximately 23,000± SF and 18' to 35' clear in the newer 25,000± SF section. The 800 amps can be expanded upon application to National Grid. There are two large drive-in doors and three dock-height doors, including two interior loading docks. Newly remodeled offices put the finishing touch on this manufacturing building.

#### **Property Highlights**

- + 48,835 SF total on 10.04 AC
- + 25,000 ± SF with 18' to 35' clear
- + 23,000 ± SF with 13' ceilings
- + Built in 1998 & 2006; Renovated in 2015
- + 3 dock high doors; 2 interior loading docks
- + 2 grade doors
- + Recently remodeled offices
- + 800 amp electrical service can be expanded upon application to National Grid
- + 13 mi. to I-81
- + 44 mi. to Syracuse
- + 73 mi. to border crossing to Canada (Thousand Islands International Bridge)
- + Purchase Price: \$1,250,000