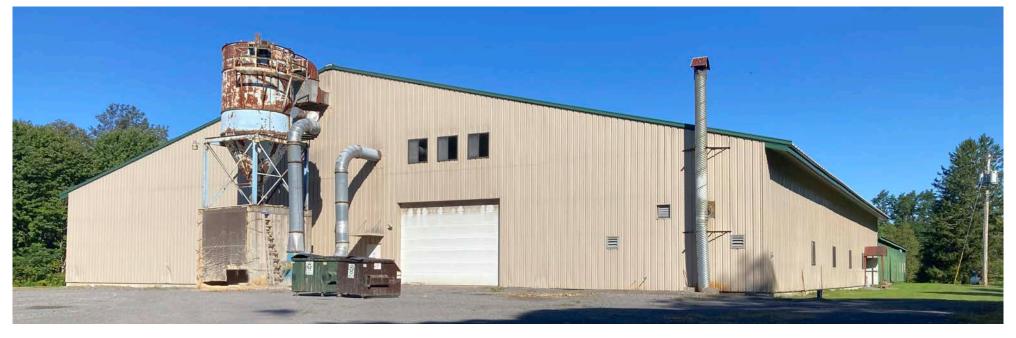

## Williamstown, New York 13493

Excellent 48,835 SF industrial/manufacturing facility on 10 AC in Williamstown, New York. The building is constructed in two sections, with 13' ceilings in approximately 23,000± SF and 18' to 35' clear in the newer 25,000± SF section. The 800 amps can be expanded upon application to National Grid. There are two large drive-in doors and three dock-height doors, including two interior loading docks. Newly remodeled offices put the finishing touch on this manufacturing building.

#### **Property Highlights**

- + 48,835 SF total on 10.04 AC
- + 25,000 ± SF with 18' to 35' clear
- + 23,000 ± SF with 13' ceilings
- + Built in 1998 & 2006; Renovated in 2015
- + 3 dock high doors; 2 interior loading docks
- + 2 grade doors
- + Recently remodeled offices
- + 800 amp electrical service can be expanded upon application to National Grid
- + 13 mi. to I-81
- + 44 mi. to Syracuse
- + 73 mi. to border crossing to Canada (Thousand Islands International Bridge)
- + Purchase Price: \$1,250,000