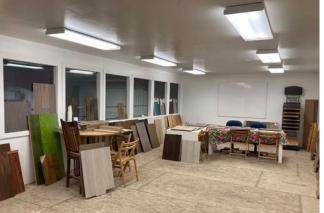

## Williamstown, New York 13493

Excellent 48,835 SF industrial/manufacturing facility on 10 AC in Williamstown, New York. The building is constructed in two sections, with 13' ceilings in approximately 23,000± SF and 18' to 35' clear in the newer 25,000± SF section. The 800 amps can be expanded upon application to National Grid. There are two large drive-in doors and three dock-height doors, including two interior loading docks. Newly remodeled offices put the finishing touch on this manufacturing building.

#### **Property Highlights**

- + 48,835 SF total on 10.04 AC
- + 25,000 ± SF with 18' to 35' clear
- + 23,000 ± SF with 13' ceilings
- + Built in 1998 & 2006; Renovated in 2015
- + 3 dock high doors; 2 interior loading docks
- + 2 grade doors
- + Recently remodeled offices
- + 800 amp electrical service can be expanded upon application to National Grid
- + 13 mi. to I-81
- + 44 mi. to Syracuse
- + 73 mi. to border crossing to Canada (Thousand Islands International Bridge)
- + Purchase Price: \$1,250,000